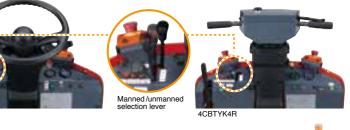

#### **Manned /Unmanned Selection Lever**

Operation mode can be switched easily by the manned/unmanned selection lever.