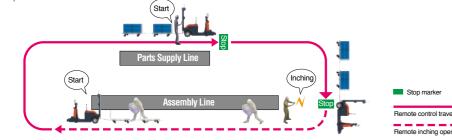

#### **Design Your Own Solutions for Your Worksite**

This function enables remote control travel to the next destination, so there is no need for an operator to be with the towing tractor. Once the towing tractor reaches the assembly line, the remote inching operation can be used to position the dollies as needed along the assembly line. There is no need for the operator to get on and off the towing tractor to reposition it.

#### **Easy Course Layout**

Simply apply the magnetic guide tape to the floor for easy and flexible course layout.

Audible and Visual (LED) Signals The signals indicate the status of remote control operation, such as starting/stopping, traveling and arriving.