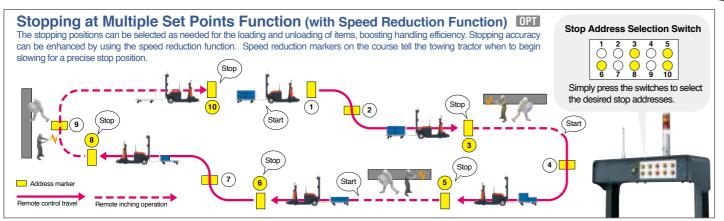

#### **Design Your Own Solutions for Your Worksite**

This function enables remote control travel to the next destination, so there is no need for an operator to be with the towing tractor. Once the towing tractor reaches the assembly line, the remote inching operation can be used to position the dollies as needed along the assembly line. There is no need for the operator to get on and off the towing tractor to reposition it.

#### **Easy Course Layout**

Simply apply the magnetic guide tape to the floor for easy and flexible course layout.

Audible and Visual (LED) Signals The signals indicate the status of remote control operation, such as starting/stopping, traveling and arriving.