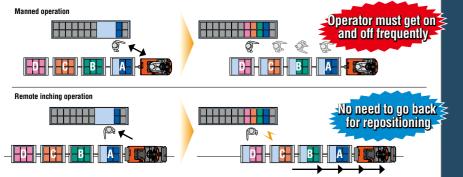

## **Expand Efficiency with Remote Control Operation**

An operator can drive the towing tractor for speedy, long-distance material hauling. Once the destination is reached, the operator can use the handy remote controller to operate the towing tractor while working next to it. Remote control operation eliminates unnecessary manned travel and contributes to efficient picking and distribution. The combination of manned and remote-control operation helps

boost operating efficiency while keeping operation flexibility.

#### **Efficient Picking and Distribution**

The operator uses the remote controller to move the towing tractor along the magnetic guide tape on the floor. This enhances productivity by eliminating the need for the operator to go back to the towing tractor to adjust the position of the dollies

#### **Design Your Own Solutions for Your Worksite**

This function enables remote control travel to the next destination, so there is no need for an operator to be with the towing tractor. Once the towing tractor reaches the assembly line, the remote inching operation can be used to position the dollies as needed along the assembly line. There is no need for the operator to get on and off the towing tractor to reposition it.