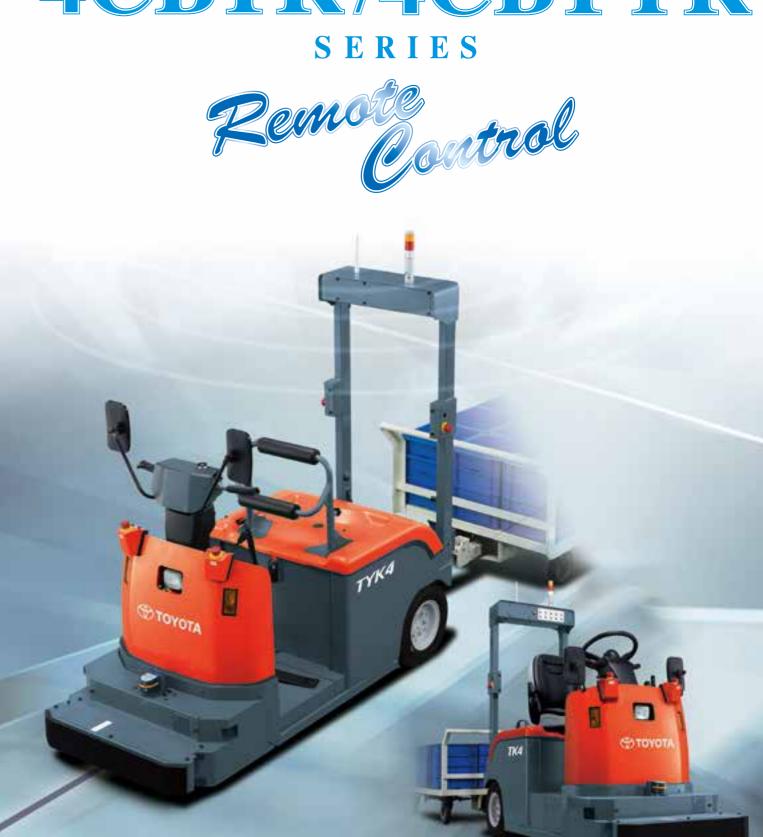

# 4CBTYK4R

Fast manned travel between processes.

Remote inching operation for picking and distribution.