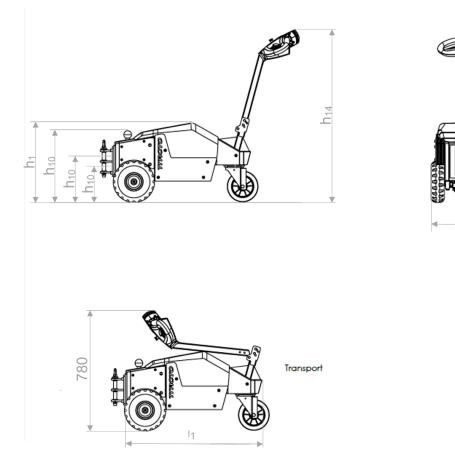

#### **Towing truck**

| Truck specifications TWE200 |      |                                                       |                                    |          |                     |
|-----------------------------|------|-------------------------------------------------------|------------------------------------|----------|---------------------|
| Identification              | 1.2  | Model                                                 |                                    |          | TWE200              |
|                             |      |                                                       |                                    |          |                     |
|                             | 1.3  | Drive                                                 |                                    |          | Electric            |
|                             | 1.4  | Operator type                                         |                                    |          | Hand                |
|                             | 1.5  | Load capacity/rated load                              | Q                                  | kg       | 2000                |
| Weight                      | 2.1  | Service weight with battery                           |                                    | kg       | 190 <sup>1)</sup>   |
| Wheels                      | 3.1  | Drive wheel                                           |                                    |          | Rubber, foam filled |
|                             | 3.2  | Wheel size, front                                     |                                    | mm       | Ø 260x85            |
|                             | 3.3  | Wheel size, rear                                      |                                    | mm       | Ø 200x35            |
|                             | 3.5  | Wheels, number front/rear (x = driven wheels)         |                                    |          | 2x/1                |
| Dimensions                  | 4.2  | Height                                                | h <sub>1</sub>                     | mm       | 517                 |
|                             | 4.9  | Height of tiller in drive position, min./max          | h <sub>14</sub>                    | mm       | 955/1120            |
|                             | 4.12 | Coupling height<br>towing pin<br>towing ball          | h <sub>10</sub><br>h <sub>10</sub> | mm<br>mm | 230/300<br>465      |
|                             | 4.19 | Overall length                                        | I <sub>1</sub>                     | mm       | 900                 |
|                             | 4.21 | Overall width                                         | b <sub>1</sub>                     | mm       | 493                 |
| Perf.<br>data               | 5.1  | Travel speed, with/without load                       |                                    | km/h     | 5/5                 |
|                             | 5.7  | Gradeability, with/without load 2)                    |                                    | %        |                     |
| Motor                       | 6.1  | Drive motor rating                                    |                                    | kW       | 0,4                 |
|                             | 6.4  | Battery voltage, nominal capacity ${\rm K}_{\rm s}$   |                                    | V/Ah     | 24/36 <sup>3)</sup> |
| Other                       | 8.1  | Type of drive control                                 |                                    |          | Curtis              |
|                             | 8.4  | Sound level at the driver's ear according to EN 12053 |                                    | dB(A)    | 70                  |

## **Dimensional drawings**

b