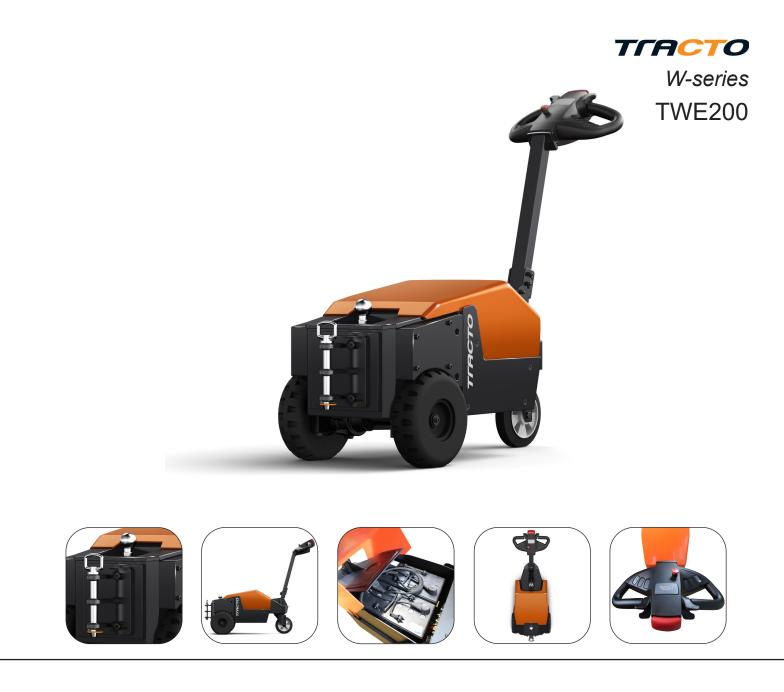

# Towing tractor 2.0 ton

#### **Towing truck**

| Truck specifications TWE200 |      |                                                       |                                    |          |                     |
|-----------------------------|------|-------------------------------------------------------|------------------------------------|----------|---------------------|
| Identification              | 1.2  | Model                                                 |                                    |          | TWE200              |
|                             |      |                                                       |                                    |          |                     |
|                             | 1.3  | Drive                                                 |                                    |          | Electric            |
|                             | 1.4  | Operator type                                         |                                    |          | Hand                |
|                             | 1.5  | Load capacity/rated load                              | Q                                  | kg       | 2000                |
| Weight                      | 2.1  | Service weight with battery                           |                                    | kg       | 190 <sup>1)</sup>   |
| Wheels                      | 3.1  | Drive wheel                                           |                                    |          | Rubber, foam filled |
|                             | 3.2  | Wheel size, front                                     |                                    | mm       | Ø 260x85            |
|                             | 3.3  | Wheel size, rear                                      |                                    | mm       | Ø 200x35            |
|                             | 3.5  | Wheels, number front/rear (x = driven wheels)         |                                    |          | 2x/1                |
| Dimensions                  | 4.2  | Height                                                | h <sub>1</sub>                     | mm       | 517                 |
|                             | 4.9  | Height of tiller in drive position, min./max          | h <sub>14</sub>                    | mm       | 955/1120            |
|                             | 4.12 | Coupling height<br>towing pin<br>towing ball          | h <sub>10</sub><br>h <sub>10</sub> | mm<br>mm | 230/300<br>465      |
|                             | 4.19 | Overall length                                        | I <sub>1</sub>                     | mm       | 900                 |
|                             | 4.21 | Overall width                                         | b <sub>1</sub>                     | mm       | 493                 |
| Perf.<br>data               | 5.1  | Travel speed, with/without load                       |                                    | km/h     | 5/5                 |
|                             | 5.7  | Gradeability, with/without load 2)                    |                                    | %        |                     |
| Motor                       | 6.1  | Drive motor rating                                    |                                    | kW       | 0,4                 |
|                             | 6.4  | Battery voltage, nominal capacity ${\rm K}_{\rm s}$   |                                    | V/Ah     | 24/36 <sup>3)</sup> |
| Other                       | 8.1  | Type of drive control                                 |                                    |          | Curtis              |
|                             | 8.4  | Sound level at the driver's ear according to EN 12053 |                                    | dB(A)    | 70                  |

#### Truck features:

- Compact and easy to manoeuvre
- Ergonomic handle
- Rubber, foam filled wheels
- Foldable steering arm
- Combination towing device/tow ball
- Pincode keypad (option)
- Li-ion batteries availibility (option)
- Speed button as standard