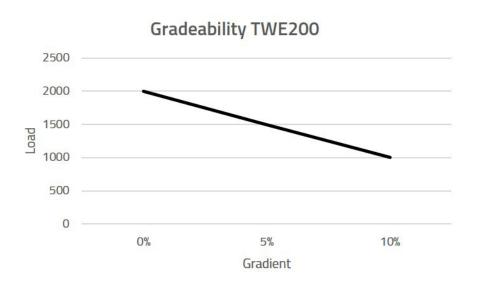

#### **Towing truck**

| Truck specifications TWE200 |      |                                                       |                                    |          |                     |
|-----------------------------|------|-------------------------------------------------------|------------------------------------|----------|---------------------|
| Identification              | 1.2  | Model                                                 |                                    |          | TWE200              |
|                             |      |                                                       |                                    |          |                     |
|                             | 1.3  | Drive                                                 |                                    |          | Electric            |
|                             | 1.4  | Operator type                                         |                                    |          | Hand                |
|                             | 1.5  | Load capacity/rated load                              | Q                                  | kg       | 2000                |
| Weight                      | 2.1  | Service weight with battery                           |                                    | kg       | 190 <sup>1)</sup>   |
| Wheels                      | 3.1  | Drive wheel                                           |                                    |          | Rubber, foam filled |
|                             | 3.2  | Wheel size, front                                     |                                    | mm       | Ø 260x85            |
|                             | 3.3  | Wheel size, rear                                      |                                    | mm       | Ø 200x35            |
|                             | 3.5  | Wheels, number front/rear (x = driven wheels)         |                                    |          | 2x/1                |
| Dimensions                  | 4.2  | Height                                                | h <sub>1</sub>                     | mm       | 517                 |
|                             | 4.9  | Height of tiller in drive position, min./max          | h <sub>14</sub>                    | mm       | 955/1120            |
|                             | 4.12 | Coupling height<br>towing pin<br>towing ball          | h <sub>10</sub><br>h <sub>10</sub> | mm<br>mm | 230/300<br>465      |
|                             | 4.19 | Overall length                                        | I <sub>1</sub>                     | mm       | 900                 |
|                             | 4.21 | Overall width                                         | b <sub>1</sub>                     | mm       | 493                 |
| Perf.<br>data               | 5.1  | Travel speed, with/without load                       |                                    | km/h     | 5/5                 |
|                             | 5.7  | Gradeability, with/without load 2)                    |                                    | %        |                     |
| Motor                       | 6.1  | Drive motor rating                                    |                                    | kW       | 0,4                 |
|                             | 6.4  | Battery voltage, nominal capacity ${\rm K}_{\rm s}$   |                                    | V/Ah     | 24/36 <sup>3)</sup> |
| Other                       | 8.1  | Type of drive control                                 |                                    |          | Curtis              |
|                             | 8.4  | Sound level at the driver's ear according to EN 12053 |                                    | dB(A)    | 70                  |

<sup>1)</sup> Service weight incl. battery same for all type of battery options.
<sup>2)</sup> See diagram for values.
<sup>3)</sup> Different battery options available.

All data are based on table configuration. Other configurations may give other values. Truck performance and dimensions are nominal and subject to tolerances. Products and specifications are subject to change without notice.

## Gradeability